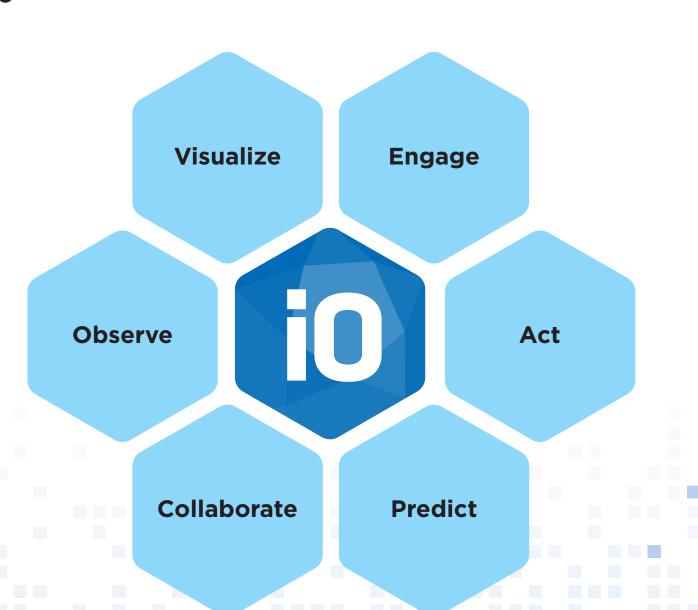

# IntelliOps modules

## **Outlining solution components**

#### **Predict**

- o Device or capability-oriented monitoring
- o User behavior monitoring
- o End-point monitoring
- o Network performance monitoring
- o Application performance monitoring

#### **Visualization**

- o Persona-based reporting
- o Proactive notifications
- o Single pane visibility
- o Organization on page

#### Act

- o Root-cause detection
- o Anomaly detection
- o Historical health and performance telemetry

#### **Engage**

- o Automation recommendation
- o Knowledge recommendations
- o Workflow recommendations
- o Autonomous operations
- o Pre-built adapters for third party integrations

#### **Observe**

- o End to end observability
- o Business insights and patterns generated from large complex datasets
- o Anomaly detection and trend visualization
- o Enhances business decision-making processes

#### **Collaborate**

- o Service status and availability metrics
- o Predictive analytics and forecasting
- o Al-driven ticket analysis for potential automationon